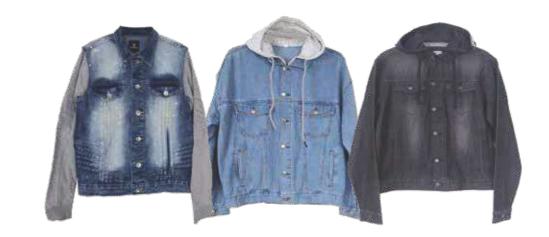

uction lines (Master) and our production capacity is 400,000 pcs per month (Average). Minimum Order Quantity (MOQ): 5,000 Pcs/Style.

#### **MAJOR BUYER:**

| MAIN BUYERS        | BRAND           | COUNTRY |
|--------------------|-----------------|---------|
| Next               | next            | UK      |
| JD Williams/NBrown | Williams BROWN  | υк      |
| GEMO               | GĒMO            | France  |
| US POLO ASSN       |                 | USA     |
| YM Inc/ Bluenotes  | Bluenotes'      | Canada  |
| ARDENE             | ARDENE          | Canada  |
| CENCOSUD           | cencosud        | Chile   |
| RENNER             | <b>Ø</b> RENNER | Brazil  |
| Ben Sherman        | Ben Sherman     | Denmark |

## MEN'S WOVEN BOTTOM















## MEN'S WOVEN BOTTOM



# MEN'S WOVEN TOP







Entrust Fashions Ltd (EFL)

### LADIES WOVEN BOTTOM











## LADIES WOVEN BOTTOM(SHORTS) & TOPS







## CHILDREN'S WOVEN WEAR



## DETAIL LIST OF MACHINES

| SL No                                | Machine                                                        | Model                   | Brand  | Qty | Total Qty |
|--------------------------------------|----------------------------------------------------------------|-------------------------|--------|-----|-----------|
| Sewing:                              |                                                                |                         |        |     |           |
| 1                                    | Automatic Welt Pocket Machine (APW)                            | APW895NS12QR4K          | JUKI   | 4   | 4