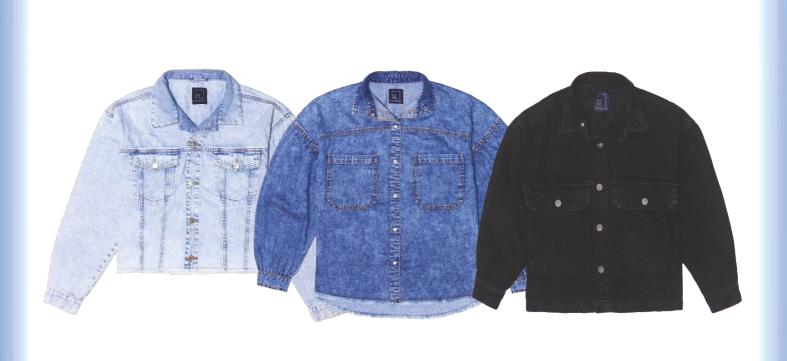

MOQ): 5,000 Pcs/Style.

#### **MAJOR BUYER:**

| MAIN BUYERS        | BRAND           | COUNTRY |
|--------------------|-----------------|---------|
| Next               | next            | UK      |
| JD Williams/NBrown | Williams BROWN  | υк      |
| GEMO               | GĒMO            | France  |
| US POLO ASSN       |                 | USA     |
| YM Inc/ Bluenotes  | Bluenotes'      | Canada  |
| ARDENE             | ARDENE          | Canada  |
| CENCOSUD           | cencosud        | Chile   |
| RENNER             | <b>Ø</b> RENNER | Brazil  |
| Ben Sherman        | Ben Sherman     | Denmark |

## MEN'S WOVEN BOTTOM















## MEN'S WOVEN BOTTOM



# MEN'S WOVEN TOP







Entrust Fashions Ltd (EFL)

### LADIES WOVEN BOTTOM











## LADIES WOVEN BOTTOM(SHORTS) & TOPS







## CHILDREN'S WOVEN WEAR



## DETAIL LIST OF MACHINES

| SL No                                | Machine                                                        | Model                   | Brand  | Qty | Total Qty |
|--------------------------------------|----------------------------------------------------------------|-------------------------|--------|-----|-----------|
| Sewing:                              |                                                                |                         |        |     |           |
| 1                                    | Automatic Welt Pocket Machine (APW)                            | APW895NS12QR4K          | JUKI   | 4   | 4         |
| 2                                    | Pattern Sewer Machine (AMS)