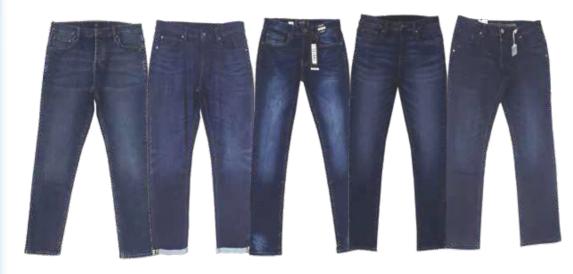

im shorts.

**PRODUCTION CAPACITY:** We have 10 production lines (Master) and our production capacity is 400,000 pcs per month (Average). Minimum Order Quantity (MOQ): 5,000 Pcs/Style.

#### **MAJOR BUYER:**

| MAIN BUYERS        | BRAND           | COUNTRY |
|--------------------|-----------------|---------|
| Next               | next            | UK      |
| JD Williams/NBrown | Williams BROWN  | υк      |
| GEMO               | GĒMO            | France  |
| US POLO ASSN       |                 | USA     |
| YM Inc/ Bluenotes  | Bluenotes'      | Canada  |
| ARDENE             | ARDENE          | Canada  |
| CENCOSUD           | cencosud        | Chile   |
| RENNER             | <b>Ø</b> RENNER | Brazil  |
| Ben Sherman        | Ben Sherman     | Denmark |

## MEN'S WOVEN BOTTOM















## MEN'S WOVEN BOTTOM



# MEN'S WOVEN TOP







Entrust Fashions Ltd (EFL)

### LADIES WOVEN BOTTOM











## LADIES WOVEN BOTTOM(SHORTS) & TOPS







## CHILDREN'S WOVEN WEAR



## DETAIL LIST OF MACHINES

| SL No                                | Machine                                                        | Model                   | Brand  | Qty | Total Qty |
|--------------------------------------|----------------------------------------------------------------|-------------------------|--------|-----|-----------|
| Sewing:                              |                                                                |                         |        |     |           |
| 1                                    | Automatic Welt Pocket Machine (APW)