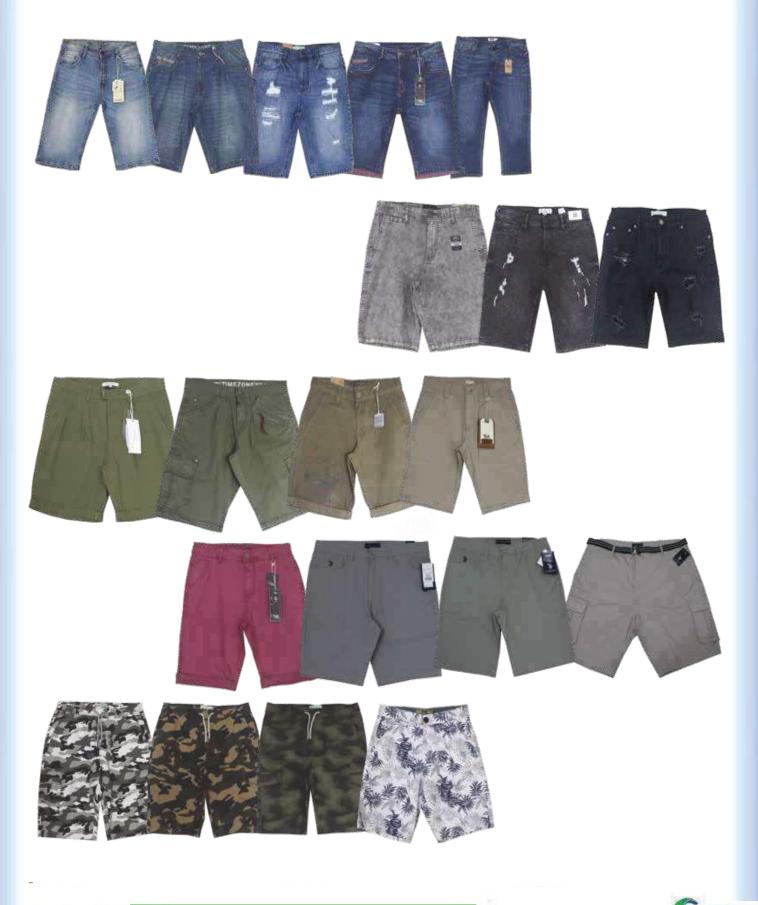

TY:** We have 10 production lines (Master) and our production capacity is 400,000 pcs per month (Average). Minimum Order Quantity (MOQ): 5,000 Pcs/Style.

#### **MAJOR BUYER:**

| MAIN BUYERS        | BRAND           | COUNTRY |
|--------------------|-----------------|---------|
| Next               | next            | UK      |
| JD Williams/NBrown | Williams BROWN  | υк      |
| GEMO               | GĒMO            | France  |
| US POLO ASSN       |                 | USA     |
| YM Inc/ Bluenotes  | Bluenotes'      | Canada  |
| ARDENE             | ARDENE          | Canada  |
| CENCOSUD           | cencosud        | Chile   |
| RENNER             | <b>Ø</b> RENNER | Brazil  |
| Ben Sherman        | Ben Sherman     | Denmark |

## MEN'S WOVEN BOTTOM















## MEN'S WOVEN BOTTOM



# MEN'S WOVEN TOP







Entrust Fashions Ltd (EFL)

### LADIES WOVEN BOTTOM











## LADIES WOVEN BOTTOM(SHORTS) & TOPS







## CHILDREN'S WOVEN WEAR



## DETAIL LIST OF MACHINES

| SL No                                | Machine                                                        | Model                   | Brand  | Qty | Total Qty |
|--------------------------------------|----------------------------------------------------------------|-------------------------|--------|-----|-----------|
| Sewing:                              |                                                                |                         |        |     |           |
| 1                                    | Automatic Welt Pocket Machine (APW)                            | APW895NS12QR4K          |