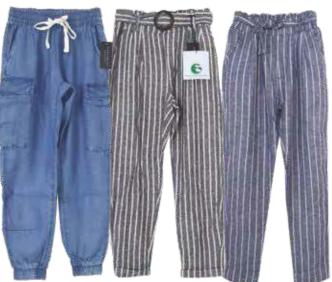

pcs per month (Average). Minimum Order Quantity (MOQ): 5,000 Pcs/Style.

#### **MAJOR BUYER:**

| MAIN BUYERS        | BRAND           | COUNTRY |
|--------------------|-----------------|---------|
| Next               | next            | UK      |
| JD Williams/NBrown | Williams BROWN  | υк      |
| GEMO               | GĒMO            | France  |
| US POLO ASSN       |                 | USA     |
| YM Inc/ Bluenotes  | Bluenotes'      | Canada  |
| ARDENE             | ARDENE          | Canada  |
| CENCOSUD           | cencosud        | Chile   |
| RENNER             | <b>Ø</b> RENNER | Brazil  |
| Ben Sherman        | Ben Sherman     | Denmark |

## MEN'S WOVEN BOTTOM















## MEN'S WOVEN BOTTOM



# MEN'S WOVEN TOP







Entrust Fashions Ltd (EFL)

### LADIES WOVEN BOTTOM











## LADIES WOVEN BOTTOM(SHORTS) & TOPS







## CHILDREN'S WOVEN WEAR



## DETAIL LIST OF MACHINES

| SL No                                | Machine                                                        | Model                   | Brand  | Qty | Total Qty |
|--------------------------------------|----------------------------------------------------------------|-------------------------|--------|-----|-----------|
| Sewing:                              |                                                                |                         |        |     |           |
| 1                                    | Automatic Welt Pocket Machine (APW)                            | APW895NS12QR4K          | JUKI   | 4   | 4         |
| 2                                    | Pattern Sewer