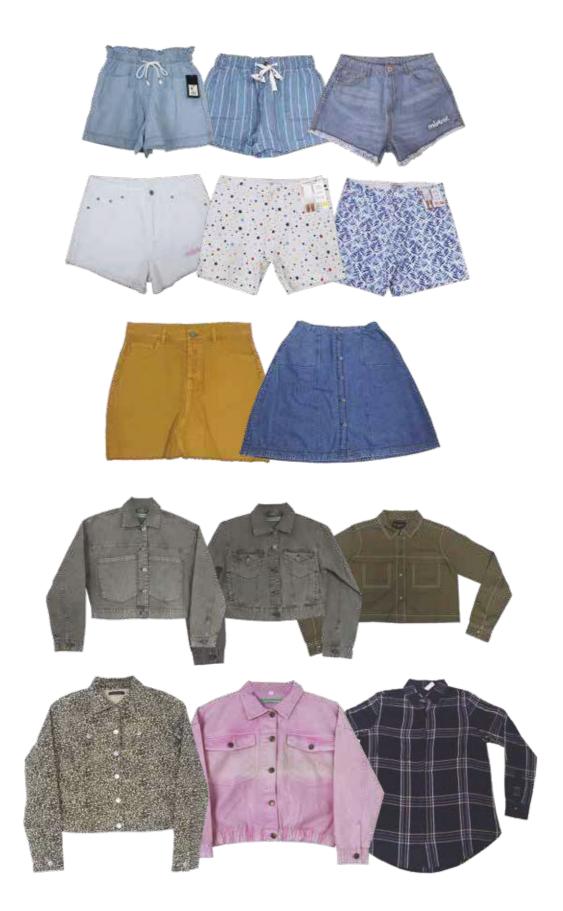

(MOQ): 5,000 Pcs/Style.

#### **MAJOR BUYER:**

| MAIN BUYERS        | BRAND           | COUNTRY |
|--------------------|-----------------|---------|
| Next               | next            | UK      |
| JD Williams/NBrown | Williams BROWN  | υк      |
| GEMO               | GĒMO            | France  |
| US POLO ASSN       |                 | USA     |
| YM Inc/ Bluenotes  | Bluenotes'      | Canada  |
| ARDENE             | ARDENE          | Canada  |
| CENCOSUD           | cencosud        | Chile   |
| RENNER             | <b>Ø</b> RENNER | Brazil  |
| Ben Sherman        | Ben Sherman     | Denmark |

## MEN'S WOVEN BOTTOM















## MEN'S WOVEN BOTTOM



# MEN'S WOVEN TOP







Entrust Fashions Ltd (EFL)

### LADIES WOVEN BOTTOM











## LADIES WOVEN BOTTOM(SHORTS) & TOPS







## CHILDREN'S WOVEN WEAR



## DETAIL LIST OF MACHINES

| SL No                                | Machine                                                        | Model                   | Brand  | Qty | Total Qty |
|--------------------------------------|----------------------------------------------------------------|-------------------------|--------|-----|-----------|
| Sewing:                              |                                                                |                         |        |     |           |
| 1                                    | Automatic Welt Pocket Machine (APW)                            | APW895NS12QR4K          | JUKI   | 4   | 4         |
| 2                                    | Pattern Sewer Machine (AMS)