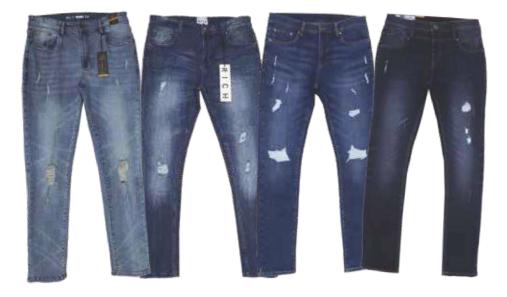

on-denim shorts.

**PRODUCTION CAPACITY:** We have 10 production lines (Master) and our production capacity is 400,000 pcs per month (Average). Minimum Order Quantity (MOQ): 5,000 Pcs/Style.

#### **MAJOR BUYER:**

| MAIN BUYERS        | BRAND           | COUNTRY |
|--------------------|-----------------|---------|
| Next               | next            | UK      |
| JD Williams/NBrown | Williams BROWN  | υк      |
| GEMO               | GĒMO            | France  |
| US POLO ASSN       |                 | USA     |
| YM Inc/ Bluenotes  | Bluenotes'      | Canada  |
| ARDENE             | ARDENE          | Canada  |
| CENCOSUD           | cencosud        | Chile   |
| RENNER             | <b>Ø</b> RENNER | Brazil  |
| Ben Sherman        | Ben Sherman     | Denmark |

## MEN'S WOVEN BOTTOM















## MEN'S WOVEN BOTTOM



# MEN'S WOVEN TOP







Entrust Fashions Ltd (EFL)

### LADIES WOVEN BOTTOM











## LADIES WOVEN BOTTOM(SHORTS) & TOPS







## CHILDREN'S WOVEN WEAR



## DETAIL LIST OF MACHINES

| SL No                                | Machine                                                        | Model                   | Brand  | Qty | Total Qty |
|--------------------------------------|----------------------------------------------------------------|-------------------------|--------|-----|-----------|
| Sewing:                              |                                                                |                         |        |     |           |
| 1                                    | Automatic Welt Pocket Machine (APW)