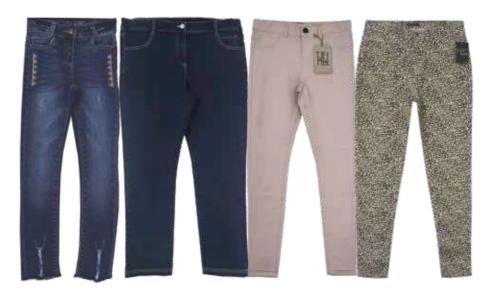

0 pcs per month (Average). Minimum Order Quantity (MOQ): 5,000 Pcs/Style.

#### **MAJOR BUYER:**

| MAIN BUYERS        | BRAND           | COUNTRY |
|--------------------|-----------------|---------|
| Next               | next            | UK      |
| JD Williams/NBrown | Williams BROWN  | υк      |
| GEMO               | GĒMO            | France  |
| US POLO ASSN       |                 | USA     |
| YM Inc/ Bluenotes  | Bluenotes'      | Canada  |
| ARDENE             | ARDENE          | Canada  |
| CENCOSUD           | cencosud        | Chile   |
| RENNER             | <b>Ø</b> RENNER | Brazil  |
| Ben Sherman        | Ben Sherman     | Denmark |

## MEN'S WOVEN BOTTOM















## MEN'S WOVEN BOTTOM



# MEN'S WOVEN TOP







Entrust Fashions Ltd (EFL)

### LADIES WOVEN BOTTOM











## LADIES WOVEN BOTTOM(SHORTS) & TOPS







## CHILDREN'S WOVEN WEAR



## DETAIL LIST OF MACHINES

| SL No                                | Machine                                                        | Model                   | Brand  | Qty | Total Qty |
|--------------------------------------|----------------------------------------------------------------|-------------------------|--------|-----|-----------|
| Sewing:                              |                                                                |                         |        |     |           |
| 1                                    | Automatic Welt Pocket Machine (APW)                            | APW895NS12QR4K          | JUKI   | 4   | 4         |
| 2                                    | Pattern Sewe