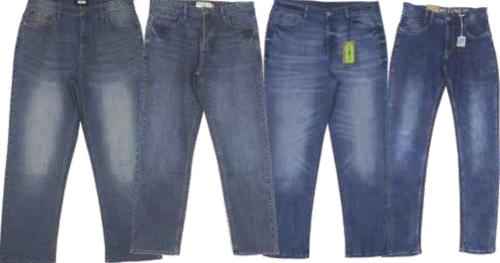

enim shorts.

**PRODUCTION CAPACITY:** We have 10 production lines (Master) and our production capacity is 400,000 pcs per month (Average). Minimum Order Quantity (MOQ): 5,000 Pcs/Style.

#### **MAJOR BUYER:**

| MAIN BUYERS        | BRAND           | COUNTRY |
|--------------------|-----------------|---------|
| Next               | next            | UK      |
| JD Williams/NBrown | Williams BROWN  | υк      |
| GEMO               | GĒMO            | France  |
| US POLO ASSN       |                 | USA     |
| YM Inc/ Bluenotes  | Bluenotes'      | Canada  |
| ARDENE             | ARDENE          | Canada  |
| CENCOSUD           | cencosud        | Chile   |
| RENNER             | <b>Ø</b> RENNER | Brazil  |
| Ben Sherman        | Ben Sherman     | Denmark |

## MEN'S WOVEN BOTTOM















## MEN'S WOVEN BOTTOM



# MEN'S WOVEN TOP







Entrust Fashions Ltd (EFL)

### LADIES WOVEN BOTTOM











## LADIES WOVEN BOTTOM(SHORTS) & TOPS







## CHILDREN'S WOVEN WEAR



## DETAIL LIST OF MACHINES

| SL No                                | Machine                                                        | Model                   | Brand  | Qty | Total Qty |
|--------------------------------------|----------------------------------------------------------------|-------------------------|--------|-----|-----------|
| Sewing:                              |                                                                |                         |        |     |           |
| 1                                    | Automatic Welt Pocket Machine (APW)