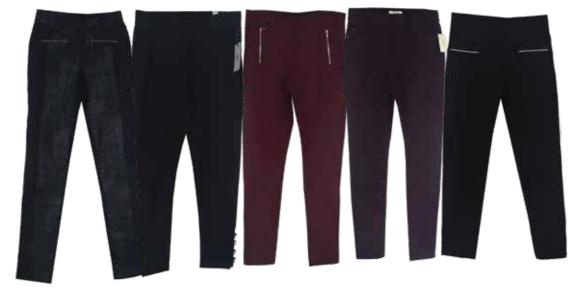

s per month (Average). Minimum Order Quantity (MOQ): 5,000 Pcs/Style.

#### **MAJOR BUYER:**

| MAIN BUYERS        | BRAND           | COUNTRY |
|--------------------|-----------------|---------|
| Next               | next            | UK      |
| JD Williams/NBrown | Williams BROWN  | υк      |
| GEMO               | GĒMO            | France  |
| US POLO ASSN       |                 | USA     |
| YM Inc/ Bluenotes  | Bluenotes'      | Canada  |
| ARDENE             | ARDENE          | Canada  |
| CENCOSUD           | cencosud        | Chile   |
| RENNER             | <b>Ø</b> RENNER | Brazil  |
| Ben Sherman        | Ben Sherman     | Denmark |

## MEN'S WOVEN BOTTOM















## MEN'S WOVEN BOTTOM



# MEN'S WOVEN TOP







Entrust Fashions Ltd (EFL)

### LADIES WOVEN BOTTOM











## LADIES WOVEN BOTTOM(SHORTS) & TOPS







## CHILDREN'S WOVEN WEAR



## DETAIL LIST OF MACHINES

| SL No                                | Machine                                                        | Model                   | Brand  | Qty | Total Qty |
|--------------------------------------|----------------------------------------------------------------|-------------------------|--------|-----|-----------|
| Sewing:                              |                                                                |                         |        |     |           |
| 1                                    | Automatic Welt Pocket Machine (APW)                            | APW895NS12QR4K          | JUKI   | 4   | 4         |
| 2                                    | Pattern Sewer Ma