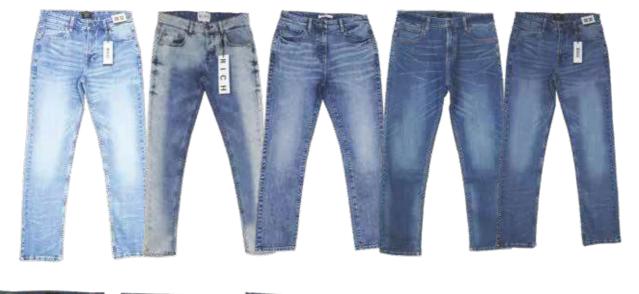

-denim shorts.

**PRODUCTION CAPACITY:** We have 10 production lines (Master) and our production capacity is 400,000 pcs per month (Average). Minimum Order Quantity (MOQ): 5,000 Pcs/Style.

#### **MAJOR BUYER:**

| MAIN BUYERS        | BRAND           | COUNTRY |
|--------------------|-----------------|---------|
| Next               | next            | UK      |
| JD Williams/NBrown | Williams BROWN  | υк      |
| GEMO               | GĒMO            | France  |
| US POLO ASSN       |                 | USA     |
| YM Inc/ Bluenotes  | Bluenotes'      | Canada  |
| ARDENE             | ARDENE          | Canada  |
| CENCOSUD           | cencosud        | Chile   |
| RENNER             | <b>Ø</b> RENNER | Brazil  |
| Ben Sherman        | Ben Sherman     | Denmark |

## MEN'S WOVEN BOTTOM















## MEN'S WOVEN BOTTOM



# MEN'S WOVEN TOP







Entrust Fashions Ltd (EFL)

### LADIES WOVEN BOTTOM











## LADIES WOVEN BOTTOM(SHORTS) & TOPS







## CHILDREN'S WOVEN WEAR



## DETAIL LIST OF MACHINES

| SL No                                | Machine                                                        | Model                   | Brand  | Qty | Total Qty |
|--------------------------------------|----------------------------------------------------------------|-------------------------|--------|-----|-----------|
| Sewing:                              |                                                                |                         |        |     |           |
| 1                                    | Automatic Welt Pocket Machine (APW)