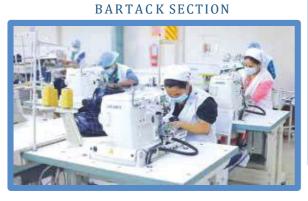

## DETAIL LIST OF MACHINES

| SL No                                | Machine                                                        | Model                   | Brand  | Qty | Total Qty |
|--------------------------------------|----------------------------------------------------------------|-------------------------|--------|-----|-----------|
| Sewing:                              |                                                                |                         |        |     |           |
| 1                                    | Automatic Welt Pocket Machine (APW)                            | APW895NS12QR4K          | JUKI   | 4   | 4         |
| 2                                    | Pattern Sewer Machine (AMS)                                    | AMS210ENHL2210SZ5000D   | JUKI   | 2   | 2         |
|                                      | Plain Machine/Single Needle Lock Stitch,                       | DDL8700BH7WBK           | JUKI   | 194 |           |
| 3                                    | AUTO                                                           | ZI-9703AR-5-D4          | ZOJE   | 138 | 362       |
|                                      |                                                                | CM-9701ARO-03           | ZUSUN  | 5   | 502       |
|                                      |                                                                | A8000-D4-5G-02          | ZOJE   | 25  |           |
| 4                                    | Single Needle Lock Stitch(Vertical Edge<br>cutter), Heavy Duty | DLM5200ND               | ликі   |     | 10        |
| 5                                    | Double Needle Lock Stitch (Fixed Bar)                          | LH3528AGF               | JUKI   | 30  | 35        |
| 5                                    |                                                                | ZI2842-5-BD-D3-3        | ZOJE   | 5   | 55        |
|                                      | Double Needle Lock Stitch (Split Bar)                          | LH3568AGF               | JUKI   | 15  |           |
| 6                                    |                                                                | ZJ2842-5-BD-D3-3        | ZOJE   | 6   | 26        |
|                                      |                                                                | ZI2845-5-BD-D3-3        | ZOJE   | 5   |           |
| 7                                    | 3 THREAD OVERLOCK                                              | MO6704SOE440H           | JUKI   |     | 5         |
|                                      | 4 THREAD OVERLOCK                                              | MO6714DABE644H/G39/G141 | JUKI   | 20  |           |
| 8                                    |                                                                | B9500-13H-PD3-02        | ZOJE   | 8   | 36        |
|                                      |                                                                | ZI ZJ950E-13-PD3        | ZOJE   | 8   |           |
|                                      | 5 THREAD OVERLOCK                                              | MO6716SFF660H           | JUKI   | 31  |           |
| 9                                    |                                                                | CM-7880-5D              | MAX    | 1   | 54        |
| 5                                    |                                                                | ZI950E-86-PD3           | ZOJE   | 10  | 54        |
|                                      |                                                                | B9500-86-PD3-02         | ZOJE   | 12  |           |
|                                      | FEED OF THE ARM with Japan Puller                              | MS1261F/VO455           | JUKI   | 15  |           |
| 10                                   |                                                                | ZI927-PB-BD             | ZOJE   | 7   | 24        |
|                                      |                                                                | ZJ928-XH-2PL-BD         | ZOJE   | 2   |           |
|                                      | BARTACK, AUTO                                                  | LK1900BHS/MC670KSS      | JUKI   | 20  |           |
| 11                                   |                                                                | ZI1900DHS-C             | ZOJE   | 10  | 32        |
|                                      |                                                                | ZJ1900DHS-3/04-V4       | ZOJE   | 2   |           |
| 12                                   | BUTTON HOLE, AUTO                                              | LBH1790AS/MCS02KSS      | JUKI   | 4   | 6         |
| 12                                   |                                                                | ZJ5781DS-V3             | ZOJE   | 2   | U         |
| 13                                   | BUTTON STITCH, AUTO                                            | LK1903BSS301/MC670KSS   | JUKI   | 2   | 4         |
| 15                                   |                                                                | ZJ1903D-301-3/04        | ZOJE   | 2   | 7         |
| 14                                   | EYELET HOLE, AUTO                                              | MEB3200JSKA             | JUKI   |     | 4         |
| 15                                   | ZIG ZAG MACHINE (ONE STEP)                                     | LZ2281N                 | JUKI   |     | 1         |
| 16                                   | ZIG ZAG MACHINE (THREE STEP)                                   | LZ2284A                 | JUKI   |     | 1         |
| 17                                   | SHADDLE STITCH                                                 | MP200NL                 | JUKI   |     | 1         |
| 18                                   | WAIST BANDING, 1ST NEEDLE, DOUBLE<br>CHAIN STITCH, SUAGE       | DFB1415SPF/G60          | KANSAI |     | 21        |
| 19                                   | 3 Needle CHAIN STITCH                                          | NL5803GP-XP/G60         | KANSAI |     | 14        |
| 20                                   | 2 Needle CHAIN STITCH                                          | ZJ3800-BD               | ZOJE   | 12  | 12        |
| 21                                   | COVER STC/POCKET FACING, FLAT LOCK                             | NW-8842-1G/CS-1/G60     | KANSAI |     | 3         |
| 22                                   | LOOP MAKING FLAT LOCK                                          | BLX-2202CW/G60          | KANSAI |     | 3         |
| 23                                   | 1 NEEDLE CYLINDER BED CHAIN STITCH,<br>BOTTOM HEM              | NM1001JCD-UTC-AB        | KANSAI |     | 2         |
| 24                                   | Flat Bed Machine (3 NEEDLE 5 THREAD)                           | CM-562-01CB             | ZUSUN  | 4   | 0         |
| 24                                   |                                                                | ZJ-W562A-1-356-BD-D3B   | ZOJE   | 4   | 8         |
| 25                                   | Cylinder Bed Machine                                           | CM-664-01-CBD           | ZUSUN  |     | 1         |
| 26 Blind Stitch Machine CM-101 ZUSUN |                                                                |                         |        |     | 2         |
| Grand total Sewing Machine           |                                                                |                         |        | 673 |           |