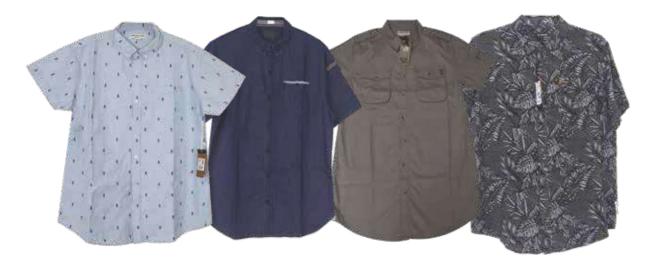

tion lines (Master) and our production capacity is 400,000 pcs per month (Average). Minimum Order Quantity (MOQ): 5,000 Pcs/Style.

#### **MAJOR BUYER:**

| MAIN BUYERS        | BRAND           | COUNTRY |
|--------------------|-----------------|---------|
| Next               | next            | UK      |
| JD Williams/NBrown | Williams BROWN  | υк      |
| GEMO               | GĒMO            | France  |
| US POLO ASSN       |                 | USA     |
| YM Inc/ Bluenotes  | Bluenotes'      | Canada  |
| ARDENE             | ARDENE          | Canada  |
| CENCOSUD           | cencosud        | Chile   |
| RENNER             | <b>Ø</b> RENNER | Brazil  |
| Ben Sherman        | Ben Sherman     | Denmark |

## MEN'S WOVEN BOTTOM















## MEN'S WOVEN BOTTOM



# MEN'S WOVEN TOP







Entrust Fashions Ltd (EFL)

### LADIES WOVEN BOTTOM











## LADIES WOVEN BOTTOM(SHORTS) & TOPS







## CHILDREN'S WOVEN WEAR



## DETAIL LIST OF MACHINES

| SL No                                | Machine                                                        | Model                   | Brand  | Qty | Total Qty |
|--------------------------------------|----------------------------------------------------------------|-------------------------|--------|-----|-----------|
| Sewing:                              |                                                                |                         |        |     |           |
| 1                                    | Automatic Welt Pocket Machine (APW)                            | APW895NS12QR4K          | JUKI   | 4   | 4