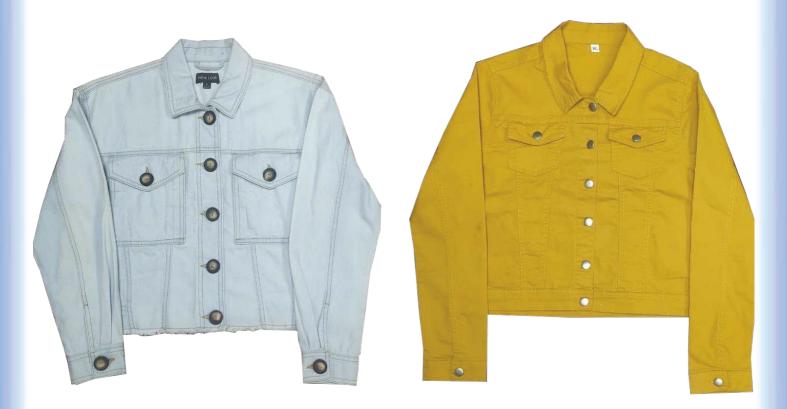

Q): 5,000 Pcs/Style.

#### **MAJOR BUYER:**

| MAIN BUYERS        | BRAND           | COUNTRY |
|--------------------|-----------------|---------|
| Next               | next            | UK      |
| JD Williams/NBrown | Williams BROWN  | υк      |
| GEMO               | GĒMO            | France  |
| US POLO ASSN       |                 | USA     |
| YM Inc/ Bluenotes  | Bluenotes'      | Canada  |
| ARDENE             | ARDENE          | Canada  |
| CENCOSUD           | cencosud        | Chile   |
| RENNER             | <b>Ø</b> RENNER | Brazil  |
| Ben Sherman        | Ben Sherman     | Denmark |

## MEN'S WOVEN BOTTOM















## MEN'S WOVEN BOTTOM



# MEN'S WOVEN TOP







Entrust Fashions Ltd (EFL)

### LADIES WOVEN BOTTOM











## LADIES WOVEN BOTTOM(SHORTS) & TOPS







## CHILDREN'S WOVEN WEAR



## DETAIL LIST OF MACHINES

| SL No                                | Machine                                                        | Model                   | Brand  | Qty | Total Qty |
|--------------------------------------|----------------------------------------------------------------|-------------------------|--------|-----|-----------|
| Sewing:                              |                                                                |                         |        |     |           |
| 1                                    | Automatic Welt Pocket Machine (APW)                            | APW895NS12QR4K          | JUKI   | 4   | 4         |
| 2                                    | Pattern Sewer Machine (AMS)                                    |