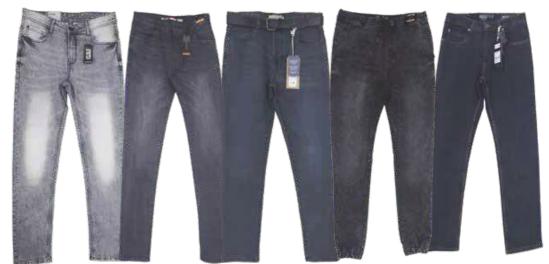

shorts.

**PRODUCTION CAPACITY:** We have 10 production lines (Master) and our production capacity is 400,000 pcs per month (Average). Minimum Order Quantity (MOQ): 5,000 Pcs/Style.

#### **MAJOR BUYER:**

| MAIN BUYERS        | BRAND           | COUNTRY |
|--------------------|-----------------|---------|
| Next               | next            | UK      |
| JD Williams/NBrown | Williams BROWN  | υк      |
| GEMO               | GĒMO            | France  |
| US POLO ASSN       |                 | USA     |
| YM Inc/ Bluenotes  | Bluenotes'      | Canada  |
| ARDENE             | ARDENE          | Canada  |
| CENCOSUD           | cencosud        | Chile   |
| RENNER             | <b>Ø</b> RENNER | Brazil  |
| Ben Sherman        | Ben Sherman     | Denmark |

## MEN'S WOVEN BOTTOM















## MEN'S WOVEN BOTTOM



# MEN'S WOVEN TOP







Entrust Fashions Ltd (EFL)

### LADIES WOVEN BOTTOM











## LADIES WOVEN BOTTOM(SHORTS) & TOPS







## CHILDREN'S WOVEN WEAR



## DETAIL LIST OF MACHINES

| SL No                                | Machine                                                        | Model                   | Brand  | Qty | Total Qty |
|--------------------------------------|----------------------------------------------------------------|-------------------------|--------|-----|-----------|
| Sewing:                              |                                                                |                         |        |     |           |
| 1                                    | Automatic Welt Pocket Machine (APW)