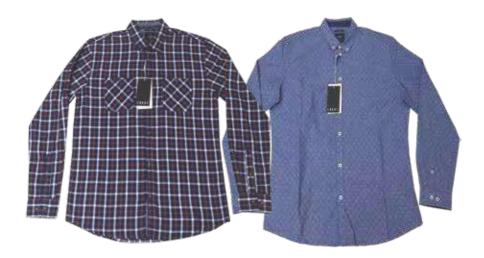

on lines (Master) and our production capacity is 400,000 pcs per month (Average). Minimum Order Quantity (MOQ): 5,000 Pcs/Style.

#### **MAJOR BUYER:**

| MAIN BUYERS        | BRAND           | COUNTRY |
|--------------------|-----------------|---------|
| Next               | next            | UK      |
| JD Williams/NBrown | Williams BROWN  | υк      |
| GEMO               | GĒMO            | France  |
| US POLO ASSN       |                 | USA     |
| YM Inc/ Bluenotes  | Bluenotes'      | Canada  |
| ARDENE             | ARDENE          | Canada  |
| CENCOSUD           | cencosud        | Chile   |
| RENNER             | <b>Ø</b> RENNER | Brazil  |
| Ben Sherman        | Ben Sherman     | Denmark |

## MEN'S WOVEN BOTTOM















## MEN'S WOVEN BOTTOM



# MEN'S WOVEN TOP







Entrust Fashions Ltd (EFL)

### LADIES WOVEN BOTTOM











## LADIES WOVEN BOTTOM(SHORTS) & TOPS







## CHILDREN'S WOVEN WEAR



## DETAIL LIST OF MACHINES

| SL No                                | Machine                                                        | Model                   | Brand  | Qty | Total Qty |
|--------------------------------------|----------------------------------------------------------------|-------------------------|--------|-----|-----------|
| Sewing:                              |                                                                |                         |        |     |           |
| 1                                    | Automatic Welt Pocket Machine (APW)                            | APW895NS12QR4K          | JUKI   | 4   | 4