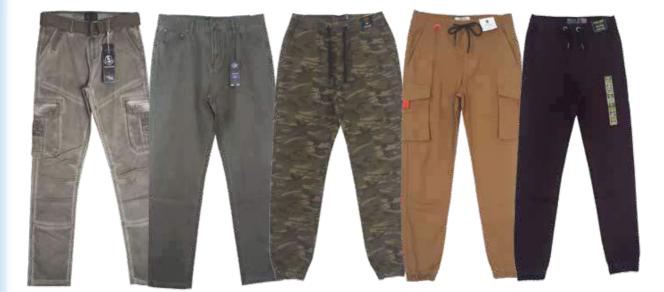

horts.

**PRODUCTION CAPACITY:** We have 10 production lines (Master) and our production capacity is 400,000 pcs per month (Average). Minimum Order Quantity (MOQ): 5,000 Pcs/Style.

#### **MAJOR BUYER:**

| MAIN BUYERS        | BRAND           | COUNTRY |
|--------------------|-----------------|---------|
| Next               | next            | UK      |
| JD Williams/NBrown | Williams BROWN  | υк      |
| GEMO               | GĒMO            | France  |
| US POLO ASSN       |                 | USA     |
| YM Inc/ Bluenotes  | Bluenotes'      | Canada  |
| ARDENE             | ARDENE          | Canada  |
| CENCOSUD           | cencosud        | Chile   |
| RENNER             | <b>Ø</b> RENNER | Brazil  |
| Ben Sherman        | Ben Sherman     | Denmark |

## MEN'S WOVEN BOTTOM















## MEN'S WOVEN BOTTOM



# MEN'S WOVEN TOP







Entrust Fashions Ltd (EFL)

### LADIES WOVEN BOTTOM











## LADIES WOVEN BOTTOM(SHORTS) & TOPS







## CHILDREN'S WOVEN WEAR



## DETAIL LIST OF MACHINES

| SL No                                | Machine                                                        | Model                   | Brand  | Qty | Total Qty |
|--------------------------------------|----------------------------------------------------------------|-------------------------|--------|-----|-----------|
| Sewing:                              |                                                                |                         |        |     |           |
| 1                                    | Automatic Welt Pocket Machine (APW)                            |