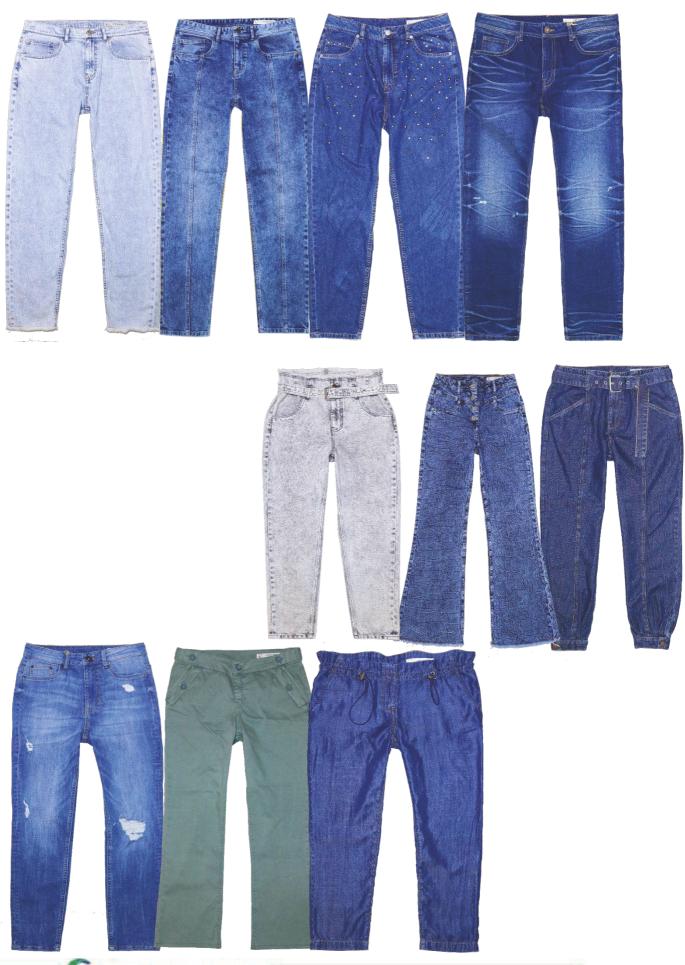

r month (Average). Minimum Order Quantity (MOQ): 5,000 Pcs/Style.

#### **MAJOR BUYER:**

| MAIN BUYERS        | BRAND           | COUNTRY |
|--------------------|-----------------|---------|
| Next               | next            | UK      |
| JD Williams/NBrown | Williams BROWN  | υк      |
| GEMO               | GĒMO            | France  |
| US POLO ASSN       |                 | USA     |
| YM Inc/ Bluenotes  | Bluenotes'      | Canada  |
| ARDENE             | ARDENE          | Canada  |
| CENCOSUD           | cencosud        | Chile   |
| RENNER             | <b>Ø</b> RENNER | Brazil  |
| Ben Sherman        | Ben Sherman     | Denmark |

## MEN'S WOVEN BOTTOM















## MEN'S WOVEN BOTTOM



# MEN'S WOVEN TOP







Entrust Fashions Ltd (EFL)

### LADIES WOVEN BOTTOM











## LADIES WOVEN BOTTOM(SHORTS) & TOPS







## CHILDREN'S WOVEN WEAR



## DETAIL LIST OF MACHINES

| SL No                                | Machine                                                        | Model                   | Brand  | Qty | Total Qty |
|--------------------------------------|----------------------------------------------------------------|-------------------------|--------|-----|-----------|
| Sewing:                              |                                                                |                         |        |     |           |
| 1                                    | Automatic Welt Pocket Machine (APW)                            | APW895NS12QR4K          | JUKI   | 4   | 4         |
| 2                                    | Pattern Sewer Machin